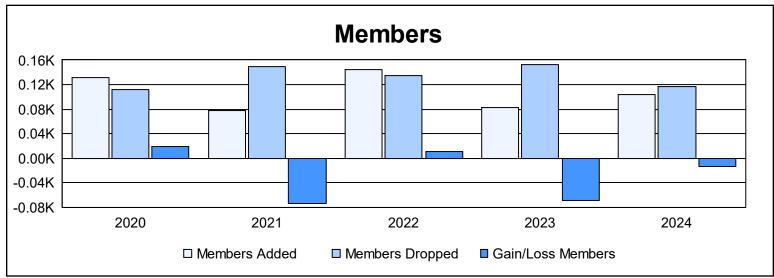

District 14 D

As of June 2024 Cumulative

| Year      | New<br>Clubs | Dropped<br>Clubs | Gain/<br>Loss<br>Clubs | New<br>Members | Charter<br>Members | Reinstate<br>Members | Transfer<br>Members | Total<br>Member<br>Added | Total<br>Members<br>Dropped | Gain/<br>Loss<br>Members |
|-----------|--------------|------------------|------------------------|----------------|--------------------|----------------------|---------------------|--------------------------|-----------------------------|--------------------------|
| 2019-2020 | 2            | 0                | 2                      | 63             | 56                 | 4                    | 8                   | 131                      | 112                         | 19                       |
| 2020-2021 | 0            | 4                | -4                     | 64             | 6                  | 1                    | 6                   | 77                       | 150                         | -73                      |
| 2021-2022 | 1            | 0                | 1                      | 101            | 33                 | 3                    | 8                   | 145                      | 134                         | 11                       |
| 2022-2023 | 0            | 2                | -2                     | 65             | 2                  | 4                    | 12                  | 83                       | 152                         | -69                      |
| 2023-2024 | 0            | 0                | 0                      | 89             | 0                  | 9                    | 5                   | 103                      | 116                         | -13                      |
| Average   | 1            | 1                | -1                     | 76             | 19                 | 4                    | 8                   | 108                      | 133                         | -25                      |